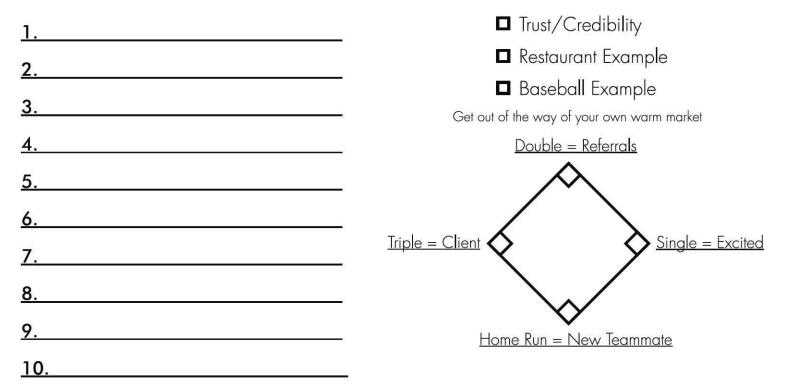

## TOP GOALS/REASONS WHY

## Scenario Of Disaster

- 1. Your Enthusiasm
- 2. Creates Curiosity
- 3. They Ask Questions
- 4. You Attempt to Answer Questions
- 5. You Answer Wrong!!!
- 6. They Jump to Conclusions
- 7. The Result is Failure!!!