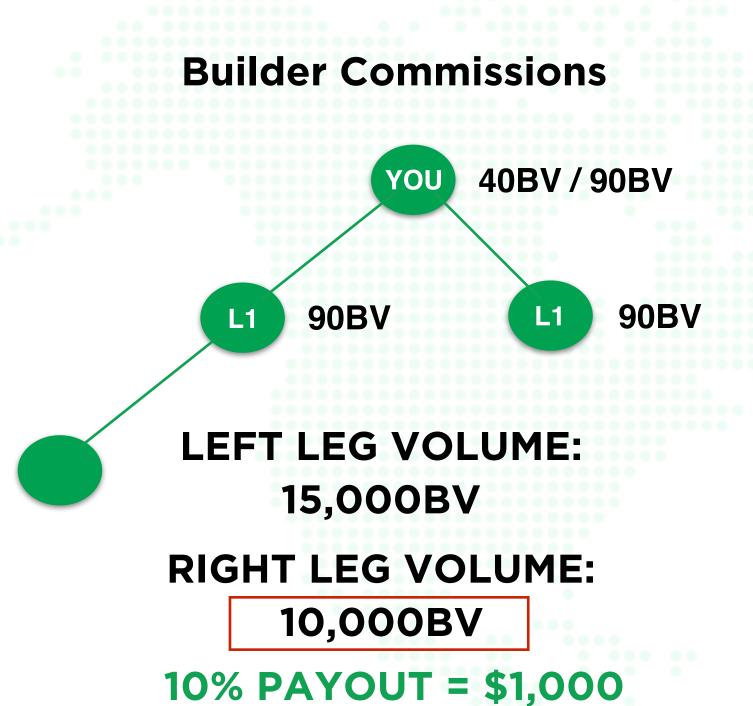

# HOW TO GET QUALIFIED

LEFT LEG VOLUME: 300BV

RIGHT LEG VOLUME: 300BV

| Rank             | Percentage Payout Of Pay Leg | Monthly Earning Potential |  |  |
|------------------|------------------------------|---------------------------|--|--|
| Active Affiliate | 8%                           | \$500.00                  |  |  |
| Builder          | 10%                          | \$1,000.00                |  |  |
| Director         | 12%                          | \$1,200.00                |  |  |
| Executive        | 15%                          | \$1,500.00                |  |  |
| 5K               | 15%                          | \$3,000.00                |  |  |
| 10K              | 15%                          | \$5,000.00                |  |  |
| 25K              | 15%                          | \$10,000.00               |  |  |
| 50K              | 15%                          | \$25,000.00               |  |  |
| 100K             | 15%                          | \$50,000.00               |  |  |
| 250K             | 15%                          | \$100,000.00              |  |  |
| 500K             | 18%                          | \$500,000.00              |  |  |
| Super            | 20%                          | \$1,000,000.00            |  |  |