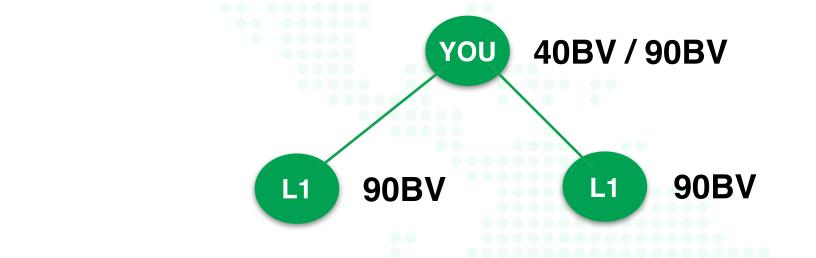

You can qualify for Binary Team Commissions by purchasing a Builder Pack monthly, or having a minimum of 40BV. You must have a combined personal volume on your left leg and right leg of 90BV. For example, you would need 90BV on your left leg, and 90BV on your right leg to fulfill the combined 90BV requirement. At the end of the month, if your lesser leg has a minimum of 300BV, we pay you a Binary Team Commission.