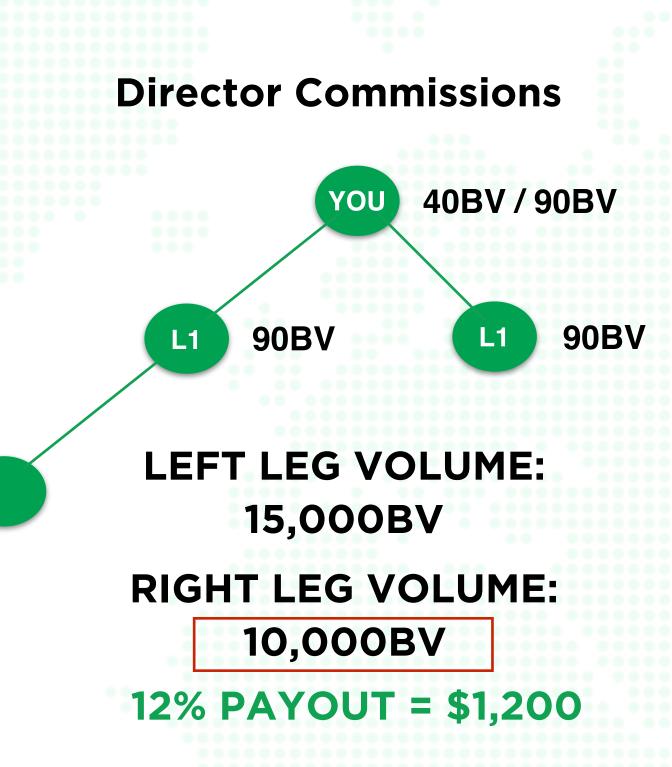

# HOW TO GET QUALIFIED

LEFT LEG VOLUME: 300BV

RIGHT LEG VOLUME: 300BV

| Rank             | Percentage Payout Of Pay Leg | Monthly Earning Potential |  |  |
|------------------|------------------------------|---------------------------|--|--|
| Active Affiliate | 8%                           | \$500.00                  |  |  |
| Builder          | 10%                          | \$1,000.00                |  |  |
| Director         | 12%                          | \$1,200.00                |  |  |
| Executive        | 15%                          | \$1,500.00                |  |  |
| 5K               | 15%                          | \$3,000.00                |  |  |
| 10K              | 15%                          | \$5,000.00                |  |  |
| 25K              | 15%                          | \$10,000.00               |  |  |
| 50K              | 15%                          | \$25,000.00               |  |  |
| 100K             | 15%                          | \$50,000.00               |  |  |
| 250K             | 15%                          | \$100,000.00              |  |  |
| 500K             | 18%                          | \$500,000.00              |  |  |
| Super            | 20%                          | \$1,000,000.00            |  |  |