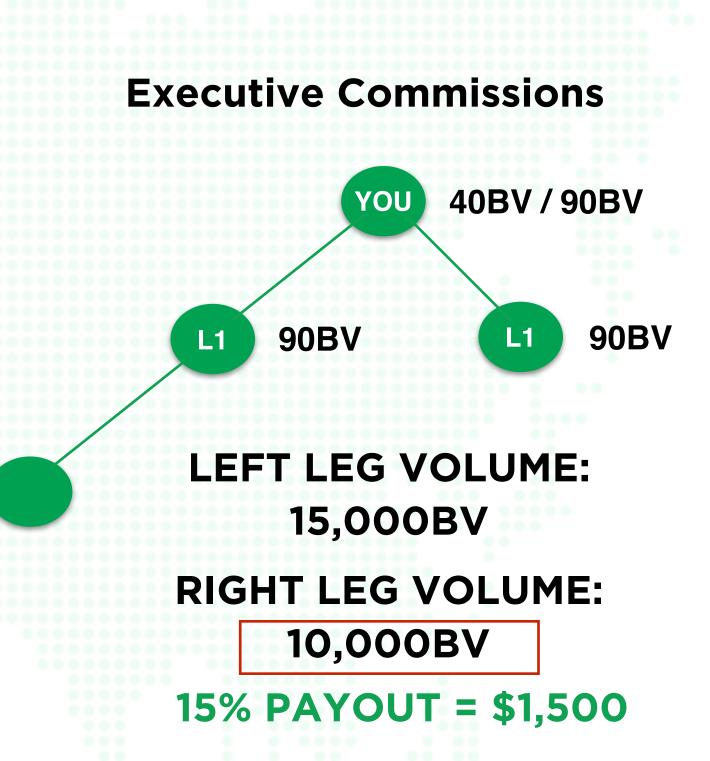

# HOW TO GET QUALIFIED

LEFT LEG VOLUME: 300BV

RIGHT LEG VOLUME: 300BV

| Rank             | Percentage Payout Of Pay Leg | Monthly Earning Potential |  |  |
|------------------|------------------------------|---------------------------|--|--|
| Active Affiliate | 8%                           | \$500.00                  |  |  |
| Builder          | 10%                          | \$1,000.00                |  |  |
| Director         | 12%                          | \$1,200.00                |  |  |
| Executive        | 15%                          | \$1,500.00                |  |  |
| 5K               | 15%                          | \$3,000.00                |  |  |
| 10K              | 15%                          | \$5,000.00                |  |  |
| 25K              | 15%                          | \$10,000.00               |  |  |
| 50K              | 15%                          | \$25,000.00               |  |  |
| 100K             | 15%                          | \$50,000.00               |  |  |
| 250K             | 15%                          | \$100,000.00              |  |  |
| 500K             | 18%                          | \$500,000.00              |  |  |
| Super            | 20%                          | \$1,000,000.00            |  |  |